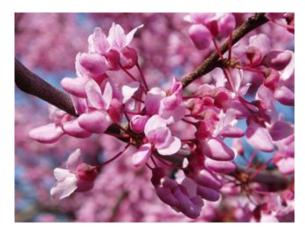

## **EASTERN REDBUD**

#### Cercis canadensis

Height: ~10-20 ft

**Conditions**: Full to partial sun preferred

<u>Comments</u>: Fast growing with heart shaped glossy green leaves with vibrant pink to purple flowers in the spring. Flowers bloom early in the spring. Fast growing but will need supplemental water during droughts.

<u>Fun Fact</u>: The leaves and flowers are important sources for butterflies.