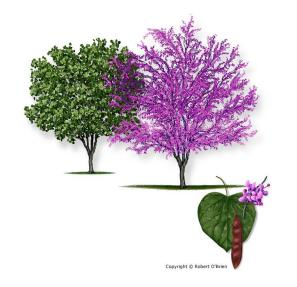

## **EASTERN REDBUD**

#### Cercis canadensis

Height: ~10-20 ft

**Conditions**: Full to partial sun preferred

<u>Comments</u>: Fast growing with heart shaped glossy green leaves with vibrant pink to purple flowers in the spring. Flowers bloom early in the spring. Fast growing but will need supplemental water during droughts.

<u>Fun Fact</u>: The leaves and flowers are important sources for butterflies.