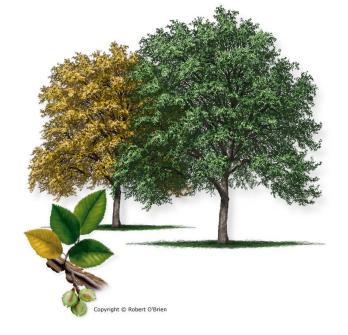

# CEDAR ELM

## Ulmus crassifolia

Height: ~60 ft

Conditions: Full sun

Growth Rate: Grows 1 to 3 feet per year

**Comments**: Drought-tolerant and considered

to be a low maintenance shade tree