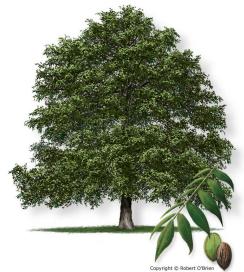

## **NATIVE PECAN**

# Carya illinoensis

Height: ~70-100 ft

**Conditions**: Full sun preferred

<u>Comments</u>: Excellent nut and shade tree. This tree reaches maturity at 12 years but can live up to 300 years!

<u>Fun Fact</u>: The pecan tree is the state tree of Texas, YeeHaw!