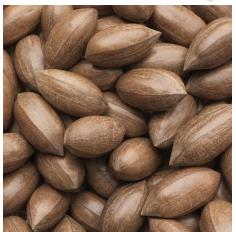

## **NATIVE PECAN**

# Carya illinoensis

Height: ~70-100 ft

**Conditions**: Full sun preferred

<u>Comments</u>: Excellent nut and shade tree. This tree reaches maturity at 12 years but can live up to 300 years!

<u>Fun Fact</u>: The pecan tree is the state tree of Texas, YeeHaw!